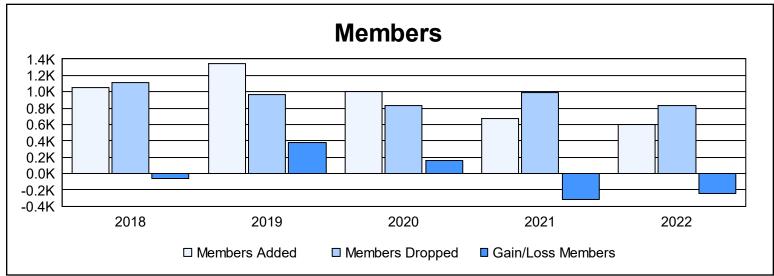

District 354 B As of June 2022 Cumulative

| Year      | New<br>Clubs | Dropped<br>Clubs | Gain/<br>Loss<br>Clubs | New<br>Members | Charter<br>Members | Reinstate<br>Members | Transfer<br>Members | Total<br>Member<br>Added | Total<br>Members<br>Dropped | Gain/<br>Loss<br>Members |
|-----------|--------------|------------------|------------------------|----------------|--------------------|----------------------|---------------------|--------------------------|-----------------------------|--------------------------|
| 2017-2018 | 6            | 5                | 1                      | 815            | 166                | 68                   | 6                   | 1,055                    | 1,112                       | -57                      |
| 2018-2019 | 4            | 3                | 1                      | 1,181          | 112                | 50                   | 3                   | 1,346                    | 965                         | 381                      |
| 2019-2020 | 2            | 3                | -1                     | 874            | 93                 | 29                   | 4                   | 1,000                    | 837                         | 163                      |
| 2020-2021 | 4            | 6                | -2                     | 524            | 114                | 34                   | 2                   | 674                      | 990                         | -316                     |
| 2021-2022 | 0            | 7                | -7                     | 567            | 2                  | 19                   | 9                   | 597                      | 837                         | -240                     |
| Average   | 3            | 5                | -2                     | 792            | 97                 | 40                   | 5                   | 934                      | 948                         | -14                      |