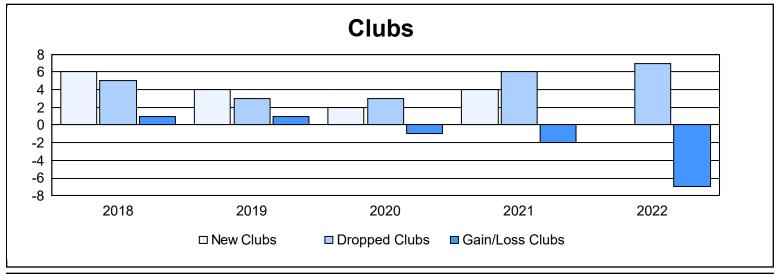

District 354 B As of June 2022 Cumulative

| Year      | New<br>Clubs | Dropped<br>Clubs | Gain/<br>Loss<br>Clubs | New<br>Members | Charter<br>Members | Reinstate<br>Members | Transfer<br>Members | Total<br>Member<br>Added | Total<br>Members<br>Dropped | Gain/<br>Loss<br>Members |
|-----------|--------------|------------------|------------------------|----------------|--------------------|----------------------|---------------------|--------------------------|-----------------------------|--------------------------|
| 2017-2018 | 6            | 5                | 1                      | 815            | 166                | 68                   | 6                   | 1,055                    | 1,112                       | -57                      |
| 2018-2019 | 4            | 3                | 1                      | 1,181          | 112                | 50                   | 3                   | 1,346                    | 965                         | 381                      |
| 2019-2020 | 2            | 3                | -1                     | 874            | 93                 | 29                   | 4                   | 1,000                    | 837                         | 163                      |
| 2020-2021 | 4            | 6                | -2                     | 524            | 114                | 34                   | 2                   | 674                      | 990                         | -316                     |
| 2021-2022 | 0            | 7                | -7                     | 567            | 2                  | 19                   | 9                   | 597                      | 837                         | -240                     |
| Average   | 3            | 5                | -2                     | 792            | 97                 | 40                   | 5                   | 934                      | 948                         | -14                      |